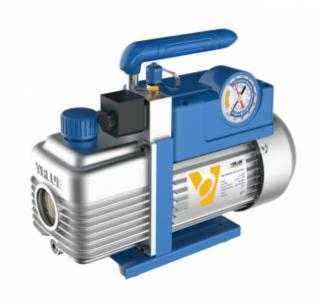

## Vacuum pump V-i125-R32

The vacuum pump is designed to work with refrigerants like HFC and HCFO (eg R32, 1234yf). Single stage vacuum pump is used in refrigeration and air conditioning.

## The main features:

- single-stage
- compact construction
- sight glass to control the oil level
- precision vacuum gauge
- the vacuum solenoid valve and preventing back flow of oil into the system