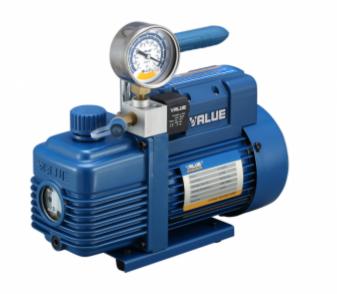

## Vacuum pump V-i280SV

The vacuum pump is designed to work with refrigerants like HFC and HCFC (eg R410A, R407C). Dual stage vacuum pump is used in refrigeration and air conditioning.

The main features:

- dual-stage
- compact construction
- sight glass to control the oil level
- precision vacuum gauge
- the vacuum solenoid valve and preventing back flow of oil into the system