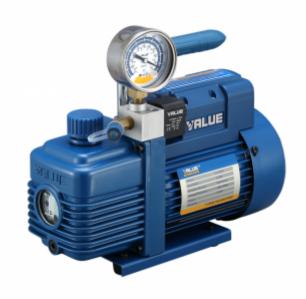

## Vacuum pump V-i260SV

The vacuum pump is designed to work with refrigerants like HFC and HCFC (eg R410A, R407C). Dual stage vacuum pump is used in refrigeration and air conditioning.

## The main features:

- dual-stage
- compact construction
- sight glass to control the oil level
- precision vacuum gauge
- the vacuum solenoid valve and preventing back flow of oil into the system

## Vacuum pump V-i260SV

| Flow rate       | 142 l/min          |
|-----------------|--------------------|
| Vacuum level    | 99,997 %           |
| Ultimate vacuum | 15 micron          |
| Power           | 3/4 KM             |
| Intlet port     | 1/4" SAE           |
| Oil capacity    | 580 ml             |
| Dimensions      | 395 x 145 x 318 mm |
| Weight          | 16,6 kg            |