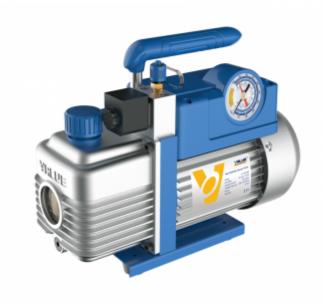

## Vacuum pump V-i240-R32

The vacuum pump is designed to work with refrigerants like HFC and HCFO (eg R32, 1234yf). Dual stage vacuum pump is used in refrigeration and air conditioning.

## The main features:

- dual-stage
- compact construction
- sight glass to control the oil level
- precision vacuum gauge
- the vacuum solenoid valve and preventing back flow of oil into the system