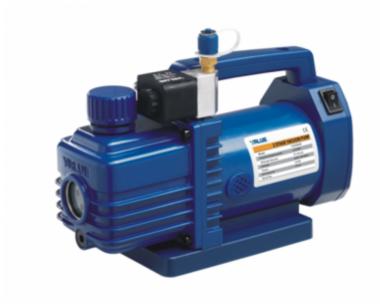

## Vacuum pump V-i215S-M

The vacuum pump is designed to work with refrigerants like HFC and HCFC (eg R410A, R407C). Dual stage vacuum pump in small size is used in refrigeration and air conditioning.

## The main features:

- dual-stage
- compact construction and low weight
- sight glass to control the oil level
- the vacuum solenoid valve and preventing back flow of oil into the system