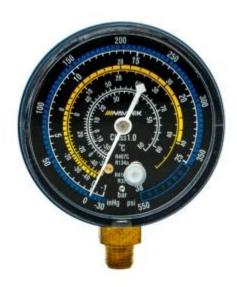

## Low pressure gauge for VRM2-B-0801 / VRM1-B-0803 R32

| Intended | VRM2-B-0801 / VRM1-B-0803 |
|----------|---------------------------|
| Scale    | R32, R134A, R410A, R407C  |
| Pressure | -1 - 38 bar               |
| Size     | fi 60 mm                  |
| Screw    | 1/8" NPT                  |

## Low pressure gauge for VRM2-B-0801 / VRM1-B-0803 R32

Interchangeable blue low-pressure manometer for Value VRM2-B-0801 / VRM1-B-0803 R32 valve manifolds.