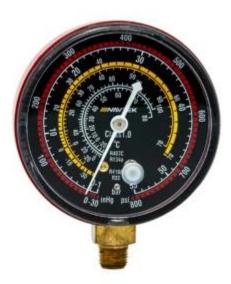

## High pressure gauge for VRM2-B-0801 / VRM1-B-0803 R32

| Intended | VRM2-B-0801 / VRM1-B-0803 |
|----------|---------------------------|
| Scale    | R32, R134A, R410A, R407C  |
| Pressure | -1 - 55 bar               |
| Size     | fi 60 mm                  |
| Screw    | 1/8" NPT                  |

## High pressure gauge for VRM2-B-0801 / VRM1-B-0803 R32

Interchangeable red high-pressure manometer for Value VRM2-B-0801 / VRM1-B-0803 valve manifolds.

www.valuetool.pl