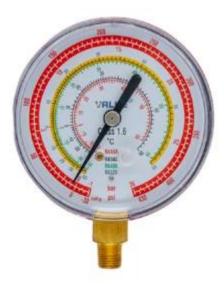

## High pressure gauge for VMG-2-R449A/404/448/452

| Intended       | VMG-2-R449A             |
|----------------|-------------------------|
| Scale          | R449A/R404A/R448A/R452A |
| Pressure       | -1 - 30 bar             |
| Pressure scale | bar / PSI / inHg        |
| Size           | fi 80 mm                |
| Screw          | 1/8" NPT                |

## High pressure gauge for VMG-2-R449A/404/448/452

High pressure gauge for VMG-2-R449A.

www.valuetool.pl