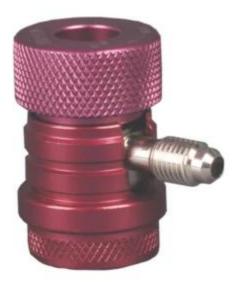

## Quick coupling VHF-SA-WC 1/4" SAE

| Connector   | 1/4" SAE external           |
|-------------|-----------------------------|
| Destiny     | R134a                       |
| Application | automotive air conditioning |
| Packaging   | blister                     |

## Quick coupling VHF-SA-WC 1/4" SAE

Quick coupling VALUE air conditioning systems used in the servicing of automotive air conditioner with refrigerant R134a.