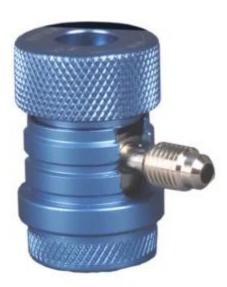

## Quick coupling VHF-SA-NC 1/4" SAE

| Connector   | 1/4" SAE external           |
|-------------|-----------------------------|
| Destiny     | R134a                       |
| Application | automotive air conditioning |
| Packaging   | blister                     |

## Quick coupling VHF-SA-NC 1/4" SAE

Quick coupling VALUE air conditioning systems used in the servicing of automotive air conditioner with refrigerant R134a.