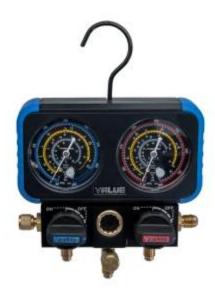

## Dual analogue gauges set VRM2-B-0801

| R32, R407C, R410A, R134A                                                                  |
|-------------------------------------------------------------------------------------------|
| 60 mm                                                                                     |
| 1.0                                                                                       |
| -1 - 38 bar<br>-1 - 55 bar                                                                |
| yellow: 1/4" x 1/4"<br>red: 1/4" x 5/16"<br>blue: 1/4" x 5/16"<br>2 adapters 1/4" x 5/16" |
| 150 cm                                                                                    |
| -                                                                                         |
| 3 x 1/4" SAE                                                                              |
| yes                                                                                       |
| plastic case                                                                              |
|                                                                                           |

## Dual analogue gauges set VRM2-B-0801

Dual analogue gauges set VALUE designed for refrigeration and air-conditioning systems.

## Main features:

- easy to read display
- impact-resistant design
- durable metal frame
- suited for: R32, R407C, R410A, R134A
- 3 hose