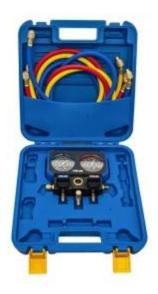

## VRM2-B-0501

Dual analogue gauges VALUE set designed for refrigeration and air-conditioning systems.

## Main features:

- easy to read display
- impact-resistant design
- durable metal frame
- suited for: R22, R134A, R404A, R407C
- 3 hose

## VRM2-B-0501

| Refrigerant scale | R22, R134A, R404A, R407C                                     |
|-------------------|--------------------------------------------------------------|
| Dial diameter     | 60 mm                                                        |
| Class             | 1.0                                                          |
| Pressure scale    | -1 - 24 bar<br>-1 - 30 bar                                   |
| Hoses             | yellow: 1/4" x 1/4"<br>red: 1/4" x 1/4"<br>blue: 1/4" x 1/4" |
| Hose lenght       | 150 cm                                                       |
| Quick connectors  | -                                                            |
| Connection        | 3 x 1/4" SAE                                                 |
| Sight glass       | yes                                                          |
| Packaging         | plastic case                                                 |