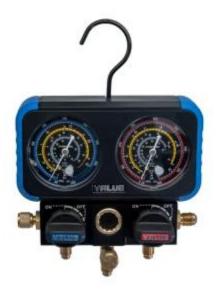

## VRM2-B-0501

Dual analogue gauges VALUE set designed for refrigeration and air-conditioning systems.

## Main features:

- easy to read display
- impact-resistant design
- durable metal frame
- suited for: R22, R134A, R404A, R407C
- 3 hose

## VRM2-B-0501

| Refrigerant scale | R22, R134A, R404A, R407C                                     |
|-------------------|--------------------------------------------------------------|
| Dial diameter     | 60 mm                                                        |
| Class             | 1.0                                                          |
| Pressure scale    | -1 - 24 bar<br>-1 - 30 bar                                   |
| Hoses             | yellow: 1/4" x 1/4"<br>red: 1/4" x 1/4"<br>blue: 1/4" x 1/4" |
| Hose lenght       | 150 cm                                                       |
| Quick connectors  | -                                                            |
| Connection        | 3 x 1/4" SAE                                                 |
| Sight glass       | yes                                                          |
| Packaging         | plastic case                                                 |