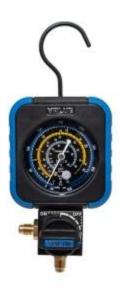

## Single low pressure analogue gauge VRM1-B-0804

Single low pressure analogue gauge VALUE designed for refrigeration and airconditioning systems.

## Main features:

- easy to read display
- impact-resistant design
- durable metal frame
- suited for: R32, R407C, R410A, R134A

## Single low pressure analogue gauge VRM1-B-0804

| Refrigerant scale | R32, R407C, R410A, R134A |
|-------------------|--------------------------|
| Dial diameter     | 60 mm                    |
| Class             | 1.0                      |
| Pressure scale    | -1 - 38 bar              |
| Hoses             | -                        |
| Hose lenght       | -                        |
| Quick connectors  | -                        |
| Connection        | 2 x 1/4" SAE             |
| Sight glass       | no                       |
| Packaging         | blister                  |