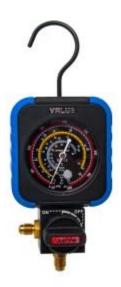

## VRM1-B-0803

Single high pressure analogue gauge VALUE designed for refrigeration and airconditioning systems.

## Main features:

- easy to read display
- impact-resistant design
- durable metal frame
- suited for: R32, R407C, R410A, R134A

## VRM1-B-0803

| Refrigerant scale | R32, R407C, R410A, R134A |
|-------------------|--------------------------|
| Dial diameter     | 60 mm                    |
| Class             | 1.0                      |
| Pressure scale    | -1 - 55 bar              |
| Hoses             | -                        |
| Hose lenght       | -                        |
| Quick connectors  | -                        |
| Connection        | 2 x 1/4" SAE             |
| Sight glass       | no                       |
| Packaging         | blister                  |