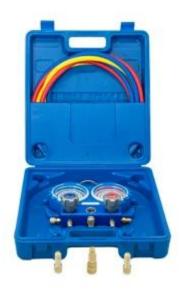

## Manifold gauge VMG-2-R32

| R32, R410a, R407c, R134a                                       |
|----------------------------------------------------------------|
| 80 mm                                                          |
| 1.0                                                            |
| -1 - 38 bar<br>-1 - 55 bar                                     |
| yellow: 1/4" x 1/4"<br>red: 1/4" x 5/16"<br>blue: 1/4" x 5/16" |
| 150 cm                                                         |
| -                                                              |
| 3 x 1/4" SAE                                                   |
| yes                                                            |
| plastic case                                                   |
|                                                                |

## Manifold gauge VMG-2-R32

Manifold gauge VMG-2-R32 VALUE designed for refrigeration systems and air conditioning.

The main features:

- precision grade of gauge 1.6
- casing protects against damage
- metal construction increasing strength
- 3 hose