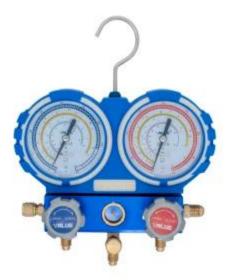

## Manifold gauge VMG-2-R32

| R32, R410a, R407c, R134a                                       |
|----------------------------------------------------------------|
| 80 mm                                                          |
| 1.0                                                            |
| -1 - 38 bar<br>-1 - 55 bar                                     |
| yellow: 1/4" x 1/4"<br>red: 1/4" x 5/16"<br>blue: 1/4" x 5/16" |
| 150 cm                                                         |
| -                                                              |
| 3 x 1/4" SAE                                                   |
| yes                                                            |
| plastic case                                                   |
|                                                                |

## Manifold gauge VMG-2-R32

Manifold gauge VMG-2-R32 VALUE designed for refrigeration systems and air conditioning.

The main features:

- precision grade of gauge 1.6
- casing protects against damage
- metal construction increasing strength
- 3 hose