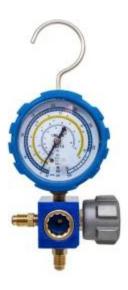

## Single gauge VMG-1-S-L-R32

| Refrigerant scale | R410a, R407c, R134a, R32 |
|-------------------|--------------------------|
| Dial diameter     | 68 mm                    |
| Class             | 1.6                      |
| Pressure scale    | -1 - 35 bar              |
| Hoses             | -                        |
| Hose lenght       | -                        |
| Quick connectors  | -                        |
| Connection        | 2 x 1/4" SAE             |
| Sight glass       | yes                      |
| Packaging         | blister                  |

## Single gauge VMG-1-S-L-R32

Single low-pressure gauge VALUE designed for refrigeration systems and air conditioning.

## The main features:

- precision grade of gauge 1.6
- casing protects against damage
- sight glass
- metal construction increasing strength