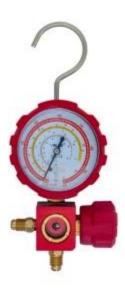

## VMG-1-S-H-R32

| Refrigerant scale | R410a, R407c, R134a, R32 |
|-------------------|--------------------------|
| Dial diameter     | 68 mm                    |
| Class             | 1.6                      |
| Pressure scale    | -1 - 55 bar              |
| Hoses             | -                        |
| Hose lenght       | -                        |
| Quick connectors  | -                        |
| Connection        | 2 x 1/4" SAE             |
| Sight glass       | yes                      |
| Packaging         | blister                  |

## VMG-1-S-H-R32

Single high-pressure gauge VALUE designed for refrigeration systems and air conditioning.

## The main features:

- precision grade of gauge 1.6
- casing protects against damage
- sight glass
- metal construction increasing strength