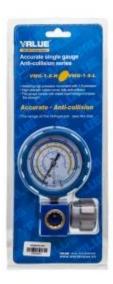

## VMG-1-S-H-R32

| Refrigerant scale | R410a, R407c, R134a, R32 |
|-------------------|--------------------------|
| Dial diameter     | 68 mm                    |
| Class             | 1.6                      |
| Pressure scale    | -1 - 55 bar              |
| Hoses             | -                        |
| Hose lenght       | -                        |
| Quick connectors  | -                        |
| Connection        | 2 x 1/4" SAE             |
| Sight glass       | yes                      |
| Packaging         | blister                  |

## VMG-1-S-H-R32

Single high-pressure gauge VALUE designed for refrigeration systems and air conditioning.

## The main features:

- precision grade of gauge 1.6
- casing protects against damage
- sight glass
- metal construction increasing strength