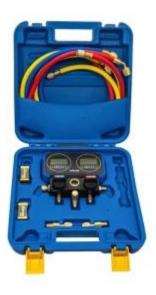

## Dual digital gauges VRM2-0101i

Dual digital gauges set VALUE designed for refrigeration and air-conditioning systems.

Main features:

- easy to read displays
- impact-resistant design
- durable metal frame
- wide variety of displayed units
- suited for : R22, R32, R134a, R290, R404a, R407A, R407c, R410A, R426A, R427A, R434A, R442A, R448A, R449A, R450A, R452A, R453A, R507, R513A, R600, R744, R922B(R1234yf)
- 3 hose

## Dual digital gauges VRM2-0101i

| Refrigerants scale | R22, R32, R134a, R290, R404a, R407A, R407c, R410A, R426A, R427A, R434A, R442A, R448A, R449A, R449A, R450A, R452A, R454B, R510A, R453A, R507, R513A, R600, R1234yf |
|--------------------|-------------------------------------------------------------------------------------------------------------------------------------------------------------------|
| Display size       | 4,4 x 2,3 cm                                                                                                                                                      |
| Class              | 0,1 bar                                                                                                                                                           |
| Pressure scale     | 0 - 50 bar<br>vacuum: -29,9 - 0 inHg                                                                                                                              |
| Hoses              | red: 1/4" - 5/16"<br>yellow: 1/4" - 1/4"<br>blue: 1/4" x 5/16"<br>2 x adapter: 1/4"f x 5/16"m                                                                     |
| Hoses lenght       | 150 cm                                                                                                                                                            |
| Quick connectors   | -                                                                                                                                                                 |
| Connection         | 3 x 1/4" SAE                                                                                                                                                      |
| Sight glass        | yes                                                                                                                                                               |
| Packaging          | plastic case                                                                                                                                                      |