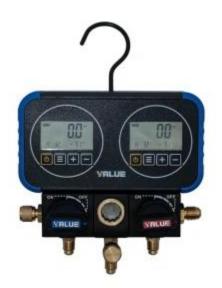

## Dual digital gauges VRM2-0101i

Dual digital gauges set VALUE designed for refrigeration and air-conditioning systems.

Main features:

- easy to read displays
- impact-resistant design
- durable metal frame
- wide variety of displayed units
- suited for : R22, R32, R134a, R290, R404a, R407A, R407c, R410A, R426A, R427A, R434A, R442A, R448A, R449A, R450A, R452A, R453A, R507, R513A, R600, R744, R922B(R1234yf)
- 3 hose

## Dual digital gauges VRM2-0101i

| Refrigerants scale | R22, R32, R134a, R290, R404a, R407A, R407c, R410A, R426A, R427A, R434A, R442A, R448A, R449A, R449A, R450A, R452A, R454B, R510A, R453A, R507, R513A, R600, R1234yf |
|--------------------|-------------------------------------------------------------------------------------------------------------------------------------------------------------------|
| Display size       | 4,4 x 2,3 cm                                                                                                                                                      |
| Class              | 0,1 bar                                                                                                                                                           |
| Pressure scale     | 0 - 50 bar<br>vacuum: -29,9 - 0 inHg                                                                                                                              |
| Hoses              | red: 1/4" - 5/16"<br>yellow: 1/4" - 1/4"<br>blue: 1/4" x 5/16"<br>2 x adapter: 1/4"f x 5/16"m                                                                     |
| Hoses lenght       | 150 cm                                                                                                                                                            |
| Quick connectors   | -                                                                                                                                                                 |
| Connection         | 3 x 1/4" SAE                                                                                                                                                      |
| Sight glass        | yes                                                                                                                                                               |
| Packaging          | plastic case                                                                                                                                                      |