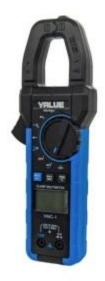

www.valuetool.pl

The VMC-1 VALUE series comprises handheld clamp meters with auto-ranging functionality. The device is designed with ergonomics and safety in mind. Each range is equipped with individual overload protection.

Main features:

- NCV Detection of wires in walls
- Measurement of AC/DC voltage
- AC current
- Resistance
- Diode testing
- Continuity check
- Capacitance
- Temperature measurement
- Data hold function
- Max/Min measurement
- Relative measurement
- Low battery indication
- Audible and visual alarms
- Automatic power-off