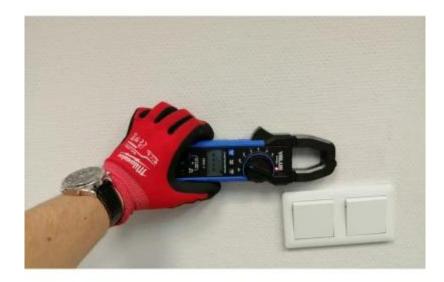

Main features:

- NCV Detection of wires in walls
- Measurement of AC/DC voltage
- AC current
- Resistance
- Diode testing
- Continuity check
- Capacitance
- Temperature measurement
- Data hold function
- Max/Min measurement
- Relative measurement
- Low battery indication
- Audible and visual alarms
- Automatic power-off