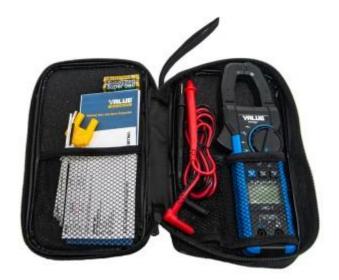

| Maximum Voltage Measurement            | 600 V                                                                                                     |
|----------------------------------------|-----------------------------------------------------------------------------------------------------------|
| Maximum AC Current Measurement         | 400 A                                                                                                     |
| Maximum Capacitance Measurement        | 4 mF                                                                                                      |
| Temperature Measurement                | -40°C to 1000°C                                                                                           |
| LCD Display                            | maximum value of 4099                                                                                     |
| Polarity Display                       | automatic                                                                                                 |
| Overrange Indication                   | displays "OL" or "-OL"                                                                                    |
| Low Battery Indication                 | yes                                                                                                       |
| Measurement Accuracy                   | if the measured conductor is not centered in the clamp jaws, a slight deviation of $\pm 1.0\%$ may occur. |
| Casing Durability                      | withstands a drop from a height of 1 meter                                                                |
| Maximum Jaw Opening                    | 28 mm                                                                                                     |
| Maximum Diameter of Measured Conductor | 28 mm                                                                                                     |
| Power Supply                           | 2 x AAA 1.5V batteries                                                                                    |
| Packaging                              | textile pouch + cardboard box                                                                             |