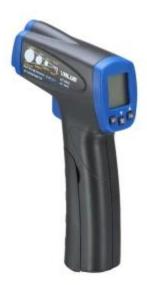

## VIT-300S

Infrared thermometer VIT-300S VALUE.

The main features:

- quick and easy operation
- precise emissivity adjustment