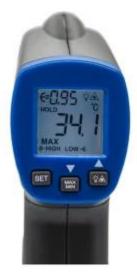

## VIT-300S

Infrared thermometer VIT-300S VALUE.

The main features:

- quick and easy operation
- precise emissivity adjustment