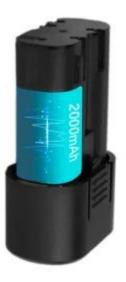

| Tube                  | 1/4", 3/8", 1/2", 5/8", 3/4"<br>optional: 6/8/9/10/12/15/16/18/19mm       |
|-----------------------|---------------------------------------------------------------------------|
| Flaring shape         | JIS B 8607                                                                |
| Operating temperature | 5°C - 40°C                                                                |
| Charging time         | ~ 35 min                                                                  |
| Power supply          | AC 100 - 240 V (50 - 60 Hz)                                               |
| Dimensions            | 256 x 101 x 100 mm                                                        |
| Flaring times         | 15 - 20 sec                                                               |
| Single charge         | 90 flaring (tube 3/8")                                                    |
| Speed                 | 120 rpm                                                                   |
| Power                 | li-battery 7,4 V; 2 Ah                                                    |
| Application           | soft copper tube                                                          |
| Set                   | flaring tool, battery, charger, case, clamp: 1/4", 3/8", 1/2", 5/8", 3/4" |
| Weight                | 1,38 kg                                                                   |
| Packaging             | plastic case                                                              |