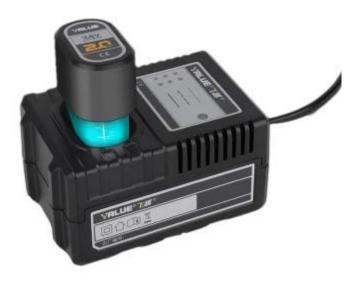

| Tube                  | 1/4", 3/8", 1/2", 5/8", 3/4"<br>optional: 6/8/9/10/12/15/16/18/19mm       |
|-----------------------|---------------------------------------------------------------------------|
| Flaring shape         | JIS B 8607                                                                |
| Operating temperature | 5°C - 40°C                                                                |
| Charging time         | ~ 35 min                                                                  |
| Power supply          | AC 100 - 240 V (50 - 60 Hz)                                               |
| Dimensions            | 256 x 101 x 100 mm                                                        |
| Flaring times         | 15 - 20 sec                                                               |
| Single charge         | 90 flaring (tube 3/8")                                                    |
| Speed                 | 120 rpm                                                                   |
| Power                 | li-battery 7,4 V; 2 Ah                                                    |
| Application           | soft copper tube                                                          |
| Set                   | flaring tool, battery, charger, case, clamp: 1/4", 3/8", 1/2", 5/8", 3/4" |
| Weight                | 1,38 kg                                                                   |
| Packaging             | plastic case                                                              |