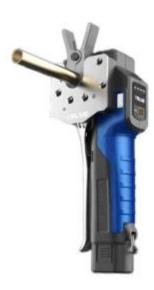

The VALUE Cordless Flaring Tool represents an entirely new standard in this category of tools. It offers quality and convenience previously unattainable in HVACR installation and maintenance.

#### **Key Features:**

- ergonomic handle
- single-button operation
- effortless and fast flaring
- tube position limiter for a perfectly shaped flare
- built-in LED light