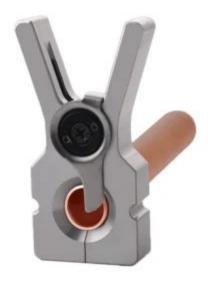

| Tube                  | 1/4", 3/8", 1/2", 5/8", 3/4"<br>optional: 6/8/9/10/12/15/16/18/19mm       |
|-----------------------|---------------------------------------------------------------------------|
| Flaring shape         | JIS B 8607                                                                |
| Operating temperature | 5°C - 40°C                                                                |
| Charging time         | ~ 35 min                                                                  |
| Power supply          | AC 100 - 240 V (50 - 60 Hz)                                               |
| Dimensions            | 256 x 101 x 100 mm                                                        |
| Flaring times         | 15 - 20 sec                                                               |
| Single charge         | 90 flaring (tube 3/8")                                                    |
| Speed                 | 120 rpm                                                                   |
| Power                 | li-battery 7,4 V; 2 Ah                                                    |
| Application           | soft copper tube                                                          |
| Set                   | flaring tool, battery, charger, case, clamp: 1/4", 3/8", 1/2", 5/8", 3/4" |
| Weight                | 1,38 kg                                                                   |
| Packaging             | plastic case                                                              |