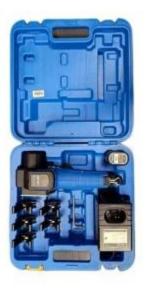

| Tube                  | 1/4", 3/8", 1/2", 5/8", 3/4"<br>optional: 6/8/9/10/12/15/16/18/19mm       |
|-----------------------|---------------------------------------------------------------------------|
| Flaring shape         | JIS B 8607                                                                |
| Operating temperature | 5°C - 40°C                                                                |
| Charging time         | ~ 35 min                                                                  |
| Power supply          | AC 100 - 240 V (50 - 60 Hz)                                               |
| Dimensions            | 256 x 101 x 100 mm                                                        |
| Flaring times         | 15 - 20 sec                                                               |
| Single charge         | 90 flaring (tube 3/8")                                                    |
| Speed                 | 120 rpm                                                                   |
| Power                 | li-battery 7,4 V; 2 Ah                                                    |
| Application           | soft copper tube                                                          |
| Set                   | flaring tool, battery, charger, case, clamp: 1/4", 3/8", 1/2", 5/8", 3/4" |
| Weight                | 1,38 kg                                                                   |
| Packaging             | plastic case                                                              |

The VALUE Cordless Flaring Tool represents an entirely new standard in this category of tools. It offers quality and convenience previously unattainable in HVACR installation and maintenance.

#### **Key Features:**

- ergonomic handle
- single-button operation
- effortless and fast flaring
- tube position limiter for a perfectly shaped flare
- built-in LED light