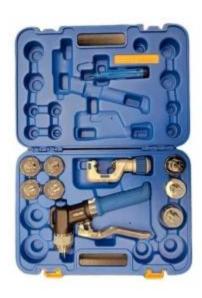

## Hydraulic expander VHE-29D

| Heads size          | 3/8", 1/2", 5/8", 3/4", 7/8", 1", 1-1/8"                      |
|---------------------|---------------------------------------------------------------|
| Optional heads size | 1-1/4", 1-3/8", 1-1/2", 1-5/8", 10/12/15/16/18/22/28/35/42 mm |
| Compatibbility      | heads with VTE-29D                                            |
| Application         | soft cupper tubes                                             |
| Dimensions          | 390 x 245 x 74 mm                                             |
| Equipment           | deburring tool VVT-5, tube cutter VTC-32                      |
| Cluth               | yes                                                           |
| Weight              | 3,7 kg                                                        |
| Packaging           | plastic case                                                  |

## Hydraulic expander VHE-29D

Hydraulic expander VALUE allows easy expanding the pipes in hard to reach places.