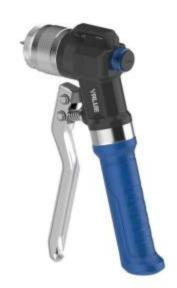

## Hydraulic expander VHE-29D

Hydraulic expander VALUE allows easy expanding the pipes in hard to reach places.

## The main features:

- quick and easy one hand operation
- automatic pressure relief
- fast work