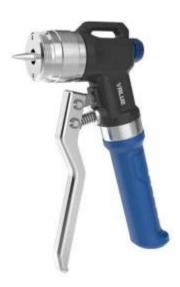

## Hydraulic expander VHE-29D

Hydraulic expander VALUE allows easy expanding the pipes in hard to reach places.

## The main features:

- quick and easy one hand operation
- automatic pressure relief
- fast work