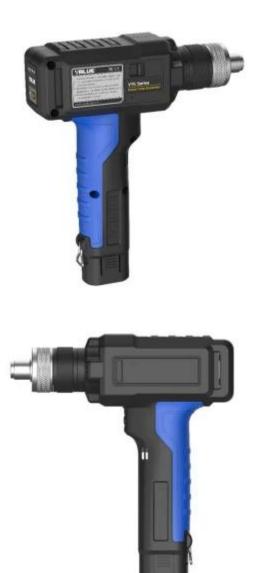

## Battery Expander Value VTE-29D

The VALUE Cordless Expander makes pipe expanding easy, even in hard-to-reach areas.

Main features:

- fast and straightforward operation
- single-button control
- automatic clutch
- quick-connect heads
- suitable for large pipe diameters
- battery level indicator

## Battery Expander Value VTE-29D

| Head sizes                          | 3/8", 1/2", 5/8", 3/4", 7/8", 1", 1-1/8"<br>optional: 1-1/4", 1-3/8", 1-1/2", 1-5/8"<br>optional: 10/12/15/16/18/22/28/35/42 mm |
|-------------------------------------|---------------------------------------------------------------------------------------------------------------------------------|
| Operating temperature               | 5°C - 40°C                                                                                                                      |
| Charging time                       | about 35 minutes                                                                                                                |
| Power supply of the charger         | AC 100-240 V (50-60Hz) 50W                                                                                                      |
| Dimensions                          | 209 x 67 x 249 mm                                                                                                               |
| Weight                              | 1,5 kg                                                                                                                          |
| Expand time                         | 10 seconds                                                                                                                      |
| Number of expand under full charged | ~ 100 (rurka 3/4")                                                                                                              |
| Speed                               | 120 rpm                                                                                                                         |
| Power supply                        | lithium battery 7,4V; 2Ah; 14,8Wh                                                                                               |
| Application                         | soft copper pipes                                                                                                               |
| Included                            | expander, battery, charger, cutter VTC-32, deburrer VTT-5 heads: 3/8", 1/2", 5/8", 3/4", 7/8", 1", 1-1/8"                       |
| Packaging                           | plastic case                                                                                                                    |
|                                     |                                                                                                                                 |