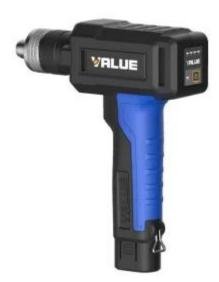

## Battery Expander Value VTE-29D

The VALUE Cordless Expander makes pipe expanding easy, even in hard-to-reach areas.

Main features:

- fast and straightforward operation
- single-button control
- automatic clutch
- quick-connect heads
- suitable for large pipe diameters
- battery level indicator

## Battery Expander Value VTE-29D

| Head sizes                          | 3/8", 1/2", 5/8", 3/4", 7/8", 1", 1-1/8"<br>optional: 1-1/4", 1-3/8", 1-1/2", 1-5/8"<br>optional: 10/12/15/16/18/22/28/35/42 mm |
|-------------------------------------|---------------------------------------------------------------------------------------------------------------------------------|
| Operating temperature               | 5°C - 40°C                                                                                                                      |
| Charging time                       | about 35 minutes                                                                                                                |
| Power supply of the charger         | AC 100-240 V (50-60Hz) 50W                                                                                                      |
| Dimensions                          | 209 x 67 x 249 mm                                                                                                               |
| Weight                              | 1,5 kg                                                                                                                          |
| Expand time                         | 10 seconds                                                                                                                      |
| Number of expand under full charged | ~ 100 (rurka 3/4")                                                                                                              |
| Speed                               | 120 rpm                                                                                                                         |
| Power supply                        | lithium battery 7,4V; 2Ah; 14,8Wh                                                                                               |
| Application                         | soft copper pipes                                                                                                               |
| Included                            | expander, battery, charger, cutter VTC-32, deburrer VTT-5 heads: 3/8", 1/2", 5/8", 3/4", 7/8", 1", 1-1/8"                       |
| Packaging                           | plastic case                                                                                                                    |
|                                     |                                                                                                                                 |