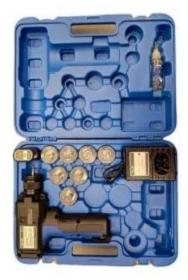

## Battery Expander Value VTE-29D

| Head sizes                          | 3/8", 1/2", 5/8", 3/4", 7/8", 1", 1-1/8"<br>optional: 1-1/4", 1-3/8", 1-1/2", 1-5/8"<br>optional: 10/12/15/16/18/22/28/35/42 mm |
|-------------------------------------|---------------------------------------------------------------------------------------------------------------------------------|
| Operating temperature               | 5°C - 40°C                                                                                                                      |
| Charging time                       | about 35 minutes                                                                                                                |
| Power supply of the charger         | AC 100-240 V (50-60Hz) 50W                                                                                                      |
| Dimensions                          | 209 x 67 x 249 mm                                                                                                               |
| Weight                              | 1,5 kg                                                                                                                          |
| Expand time                         | 10 seconds                                                                                                                      |
| Number of expand under full charged | ~ 100 (rurka 3/4")                                                                                                              |
| Speed                               | 120 rpm                                                                                                                         |
| Power supply                        | lithium battery 7,4V; 2Ah; 14,8Wh                                                                                               |
| Application                         | soft copper pipes                                                                                                               |
| Included                            | expander, battery, charger, cutter VTC-32, deburrer VTT-5 heads: 3/8", 1/2", 5/8", 3/4", 7/8", 1", 1-1/8"                       |
| Packaging                           | plastic case                                                                                                                    |
|                                     |                                                                                                                                 |

## Battery Expander Value VTE-29D

The VALUE Cordless Expander makes pipe expanding easy, even in hard-to-reach areas.

Main features:

- fast and straightforward operation
- single-button control
- automatic clutch
- quick-connect heads
- suitable for large pipe diameters
- battery level indicator