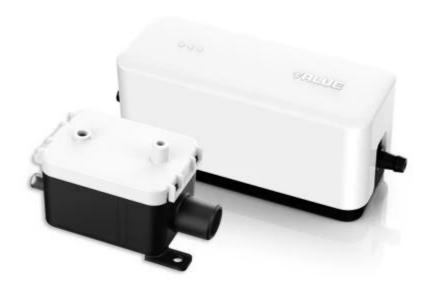

## Pompka skroplin S2

## Condensate pump S2 VALUE.

• Ultra quiet: only 21 dB

• Mini design

• Electrode water level sensor

• Built-in tank filter