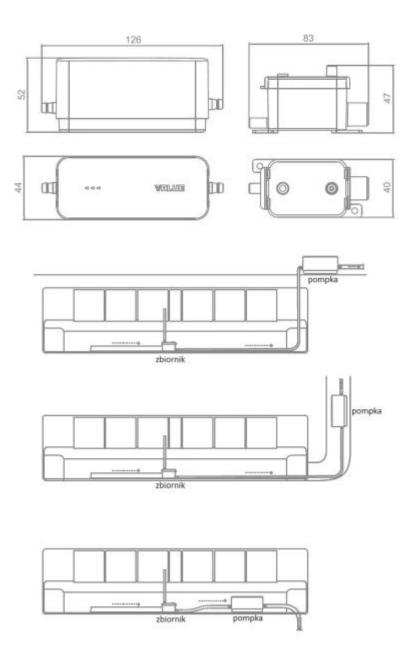

## Pompka skroplin S2

| Noise                          | 21 dB                  |
|--------------------------------|------------------------|
| Voltage                        | 100 - 240V / 50 - 60Hz |
| Discharge head max             | 10 m                   |
| Max horizontal pressing lenght | 100 m                  |
| Suction height                 | 2 m                    |
| Flow rate                      | 40 l/min               |
| Tank capacity                  | 50 ml                  |
| Unit output max                | 13 kW                  |
| Ambient temperature            | 0°C - 50°C             |
| Protection level               | IP20                   |
| Safety switch                  | 6A                     |
| Power consuption               | 3,5 W                  |

## Pompka skroplin S2