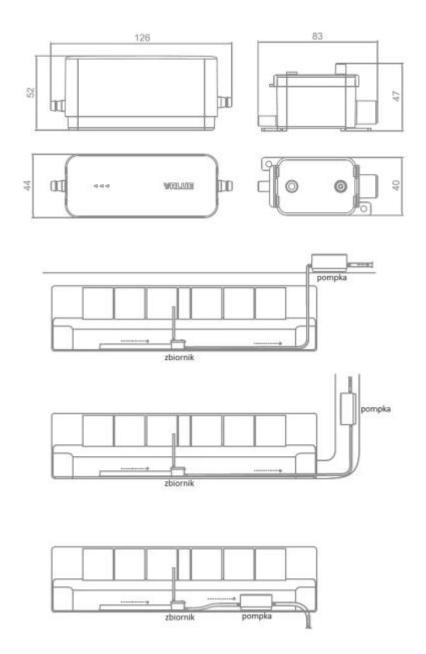

## Condensate pump S1

| Noise                          | 19 dB                  |
|--------------------------------|------------------------|
| Voltage                        | 100 - 240V / 50 - 60Hz |
| Discharge head max             | 10 m                   |
| Max horizontal pressing lenght | 100 m                  |
| Suction height                 | 2 m                    |
| Flow rate                      | 24 l/min               |
| Tank capacity                  | 50 ml                  |
| Unit output max                | 9 kW                   |
| Ambient temperature            | 0°C - 50°C             |
| Protection level               | IP20                   |
| Safety switch                  | 6A                     |
| Power consumption              | 3,5 W                  |