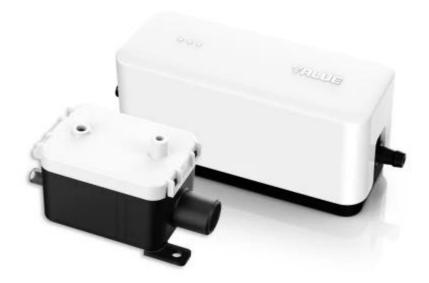

## Condensate pump S1

Condensate pump S1 VALUE.

- Ultra quiet: only 19 dB
- Mini design
- Electrode water level sensor
- Built-in tank filter

www.valuetool.pl