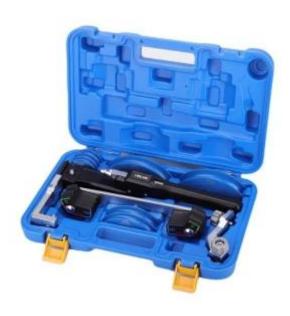

## VBT-CB1R

| Pipes size    | 1/4" (6 mm), 5/16" (8 mm), 3/8" (10 mm), 1/2" (12 mm), 5/8" (16 mm), 3/4" (19 mm), 7/8" (2 mm) |
|---------------|------------------------------------------------------------------------------------------------|
| Bending angle | 0 ~ 90°                                                                                        |
| Reverse       | yes                                                                                            |
| Application   | soft copper pipe                                                                               |
| Weight        | 4,4 kg                                                                                         |
| Package       | plastic case                                                                                   |