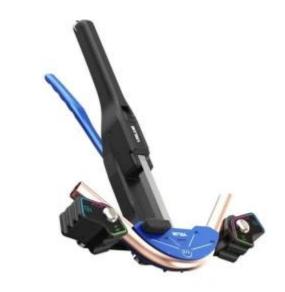

## VBT-CB1R

Tube bender VALUE for soft copper pipes with reverse

## VBT-CB1R

| Pipes size    | 1/4" (6 mm), 5/16" (8 mm), 3/8" (10 mm), 1/2" (12 mm), 5/8" (16 mm), 3/4" (19 mm), 7/8" (2 mm) |
|---------------|------------------------------------------------------------------------------------------------|
| Bending angle | 0 ~ 90°                                                                                        |
| Reverse       | yes                                                                                            |
| Application   | soft copper pipe                                                                               |
| Weight        | 4,4 kg                                                                                         |
| Package       | plastic case                                                                                   |

## Main features include:

- 7 sizes in one holder
- easy, effortless bending
- comfortable and ergonomic shape