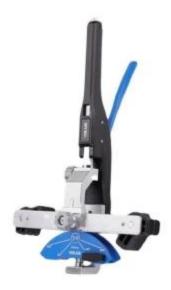

## VBT-CB1R

Tube bender VALUE for soft copper pipes with reverse

## VBT-CB1R

| Pipes size    | 1/4" (6 mm), 5/16" (8 mm), 3/8" (10 mm), 1/2" (12 mm), 5/8" (16 mm), 3/4" (19 mm), 7/8" (2 mm) |
|---------------|------------------------------------------------------------------------------------------------|
| Bending angle | 0 ~ 90°                                                                                        |
| Reverse       | yes                                                                                            |
| Application   | soft copper pipe                                                                               |
| Weight        | 4,4 kg                                                                                         |
| Package       | plastic case                                                                                   |

## Main features include:

- 7 sizes in one holder
- easy, effortless bending
- comfortable and ergonomic shape