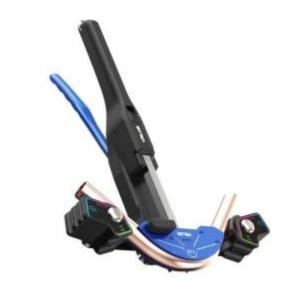

## VBT-CB1

Tube bender VALUE for soft copper pipes

## Main features include:

- 7 sizes in one holder
- easy, effortless bending
- comfortable and ergonomic shape

## VBT-CB1

| Pipes size    | 1/4" (6 mm), 5/16" (8 mm), 3/8" (10 mm), 1/2" (12 mm), 5/8" (16 mm), 3/4" (19 mm), 7/8" (2 mm) |
|---------------|------------------------------------------------------------------------------------------------|
| Bending angle | 0 ~ 90°                                                                                        |
| Reverse       | no (available as an option)                                                                    |
| Application   | soft copper pipe                                                                               |
| Weight        | 3,4 kg                                                                                         |
| Packaging     | plastic case                                                                                   |