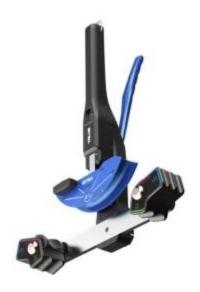

## VBT-CB1

Tube bender VALUE for soft copper pipes

## Main features include:

- 7 sizes in one holder
- easy, effortless bending
- comfortable and ergonomic shape

## VBT-CB1

| Pipes size    | 1/4" (6 mm), 5/16" (8 mm), 3/8" (10 mm), 1/2" (12 mm), 5/8" (16 mm), 3/4" (19 mm), 7/8" (2 mm) |
|---------------|------------------------------------------------------------------------------------------------|
| Bending angle | 0 ~ 90°                                                                                        |
| Reverse       | no (available as an option)                                                                    |
| Application   | soft copper pipe                                                                               |
| Weight        | 3,4 kg                                                                                         |
| Packaging     | plastic case                                                                                   |