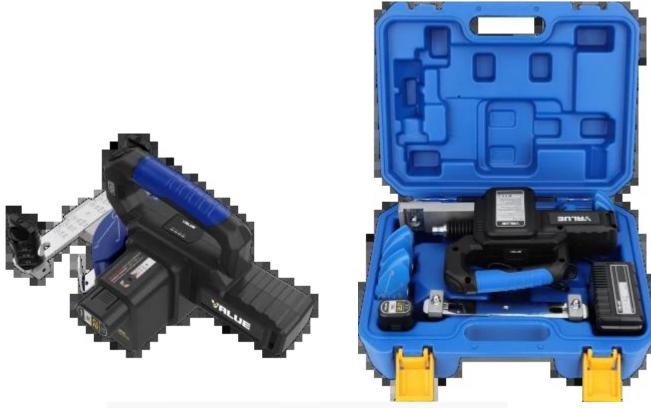

## Battery bender VTB-22L

The cordless bender VALUE allows for easy bending of pipes in hard-to-reach places.

## The main features are:

- fast and easy operation
- interchangeable heads
- 7-in-1 size selector
- battery level indicator