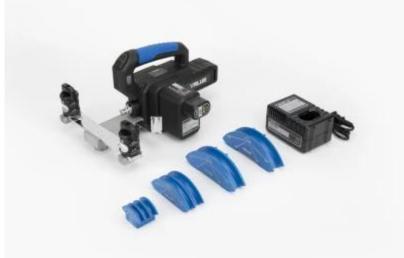

## Battery bender VTB-22L

The cordless bender VALUE allows for easy bending of pipes in hard-to-reach places.

## The main features are:

- fast and easy operation
- interchangeable heads
- 7-in-1 size selector
- battery level indicator