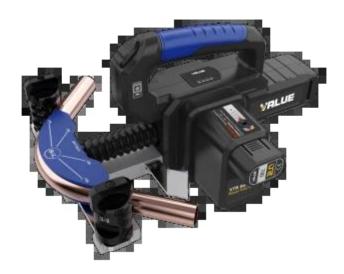

## Battery bender VTB-22L

The cordless bender VALUE allows for easy bending of pipes in hard-to-reach places.

## The main features are:

- fast and easy operation
- interchangeable heads
- 7-in-1 size selector
- battery level indicator