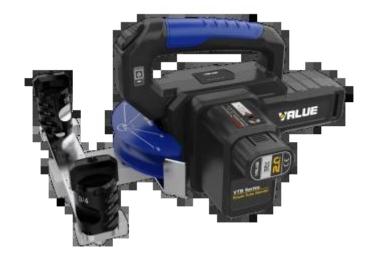

## Battery bender VTB-22L

The cordless bender VALUE allows for easy bending of pipes in hard-to-reach places.

## The main features are:

- fast and easy operation
- interchangeable heads
- 7-in-1 size selector
- battery level indicator