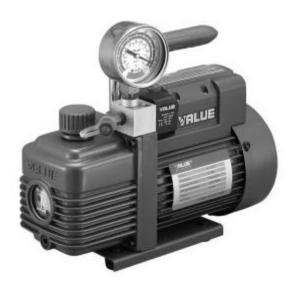

## Vacuum pump V-i280Y-R32

The vacuum pump is designed to work with refrigerants like HFC and HCFO (eg R32, 1234yf). Dual stage vacuum pump is used in refrigeration and air conditioning.

## The main features:

- dual-stage
- compact construction
- sight glass to control the oil level
- precision vacuum gauge
- the vacuum solenoid valve and preventing back flow of oil into the system