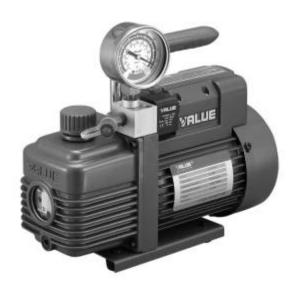

## Vacuum pump V-i260Y-R32

The vacuum pump is designed to work with refrigerants like HFC and HCFO (eg R32, 1234yf). Dual stage vacuum pump is used in refrigeration and air conditioning.

## The main features:

- dual-stage
- compact construction
- sight glass to control the oil level
- precision vacuum gauge
- the vacuum solenoid valve and preventing back flow of oil into the system