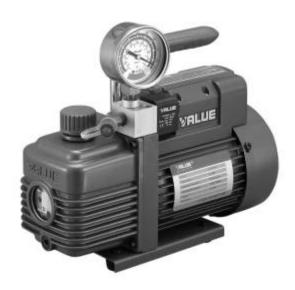

## Vacuum pump V-i180SV

The vacuum pump is designed to work with refrigerants like HFC and HCFC (eg R410A, R407C). Single stage vacuum pump is used in refrigeration and air conditioning.

## The main features:

- single-stage
- compact construction
- sight glass to control the oil level
- precision vacuum gauge
- the vacuum solenoid valve and preventing back flow of oil into the system