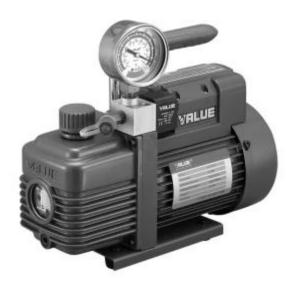

## Vacuum pump V-i160SV

The vacuum pump is designed to work with refrigerants like HFC and HCFC (eg R410A, R407C). Single stage vacuum pump is used in refrigeration and air conditioning.

## The main features:

- single-stage
- compact construction
- sight glass to control the oil level
- precision vacuum gauge
- the vacuum solenoid valve and preventing back flow of oil into the system