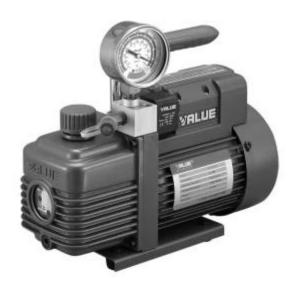

## Vacuum pump V-i140SV

The vacuum pump is designed to work with refrigerants like HFC and HCFC (eg R410A, R407C). Single stage vacuum pump is used in refrigeration and air conditioning.

## The main features:

- single-stage
- compact construction
- sight glass to control the oil level
- precision vacuum gauge
- the vacuum solenoid valve and preventing back flow of oil into the system