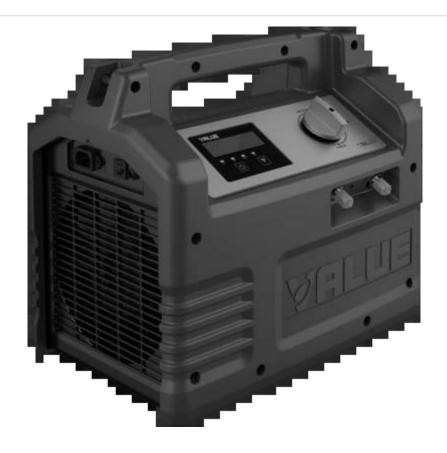

## Recovery unit VRR24M

| Refrigerants: Category III                                  | R-12, R-134a, R-401C, R-500, 1234yf                                                                |
|-------------------------------------------------------------|----------------------------------------------------------------------------------------------------|
| Refrigerants: Category IV                                   | R-22, R-401A, R-401B, R-402B, R-407C, R-407D, R-408A, R-409A, R-411A, R-411B, R-412A, R-502, R-509 |
| Refrigerants: Category V                                    | R-402A, R-404A, R-407A,R-407B, R-410A, R-507, R32                                                  |
| Power supply                                                | 230/50 V/Hz                                                                                        |
| Power                                                       | 1 HP                                                                                               |
| Motor speed                                                 | 3000 RPM                                                                                           |
| Maximum current draw                                        | 5 A                                                                                                |
| Compressor                                                  | Oil-less, air-cooled, piston style                                                                 |
| Automatic safety shut-off                                   | 38,5/3850 bar/kPa (558 psi)                                                                        |
| Recovery rate: Category III - Vapor / Liquid /<br>Push/pull | 0,40 / 3,30 / 7,50 kg/min                                                                          |
| Recovery rate: Category IV - Vapor / Liquid /<br>Push/pull  | 0,50 / 3,85 / 8,50 kg/min                                                                          |
| Recovery rate: Category V - Vapor / Liquid / Push/pull      | 0,50 / 3,85 / 9,50 kg/min                                                                          |
| Operating temperature                                       | 0 ÷ 40 °C                                                                                          |
|                                                             |                                                                                                    |

## Recovery unit VRR24M

| Dimensions | 380 x 250 x 360 mm |
|------------|--------------------|
| Weight     | 10,0 kg            |

Pictures of some products may vary. Every effort has been made to ensure that the information contained in this catalog is correct. Due to constant technological development, we reserve the right to make changes without notice.

## Recovery unit VRR24M

Refrigerant recovery unit is used for the recovery of refrigerant HFC and HCFC.

## The main features:

- rapid recovery of refrigerant
- brushless DC motor with a capacity of 1 HP
- digital display
- equipped with a high and low pressure gauge
- self-purge function
- one knob for easy operation
- two-piston compressor