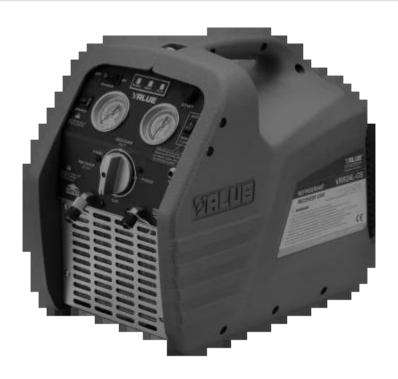

## Recovery unit VRR24L

Refrigerant recovery unit is used for the recovery of refrigerant HFC and HCFC.

## The main features:

- rapid recovery of refrigerant
- high efficiency
- equipped with a high and low pressure gauge
- manual reset
- one knob for easy operation
- function of turned off by reaching 80% filling the bottle of refrigerant

## Recovery unit VRR24L

| Refrigerants: Category III                               | R-12, R-134a, R-401C, R-500                                                                       |
|----------------------------------------------------------|---------------------------------------------------------------------------------------------------|
| Refrigerants: Category IV                                | R-22, R-401A, R-401B, R-402B, R-407C, R-407D, R408A, R-409A, R-411A, R-411B, R-412A, R-502, R-509 |
| Refrigerants: Category V                                 | R-402A, R-404A, R-407A, R-410A, R-507                                                             |
| Power supply                                             | 230/50 V/Hz                                                                                       |
| Power                                                    | 1 KM                                                                                              |
| Motor speed                                              | 1450 rpm                                                                                          |
| Maximum current draw                                     | 5 A                                                                                               |
| Compressor                                               | Oil-less, air-cooled, piston style                                                                |
| Automatic safety shut-off                                | 38,5/3850 bar/kPa (558 psi)                                                                       |
| Recovery rate: Category III - Vapor / Liquid / Push/pull | 0,40 / 3,00 / 7,50 kg/min                                                                         |
| Recovery rate: Category IV - Vapor / Liquid / Push/pull  | 0,50 / 3,50 / 8,50 kg/min                                                                         |
| Recovery rate: Category V - Vapor / Liquid / Push/pull   | 0,50 / 3,50 / 9,50 kg/min                                                                         |
| Operating temperature                                    | 0 ÷ 40 °C                                                                                         |
| Dimensions                                               | 400 x 250 x 355 mm                                                                                |
| Weight                                                   | 13,5 kg                                                                                           |