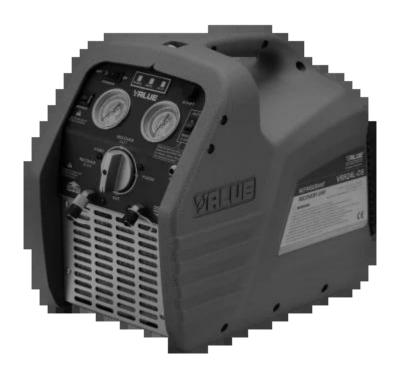

## Recovery unit VRR24L

Refrigerant recovery unit is used for the recovery of refrigerant HFC and HCFC.

## The main features:

- rapid recovery of refrigerant
- high efficiency
- equipped with a high and low pressure gauge
- manual reset
- one knob for easy operation
- function of turned off by reaching 80% filling the bottle of refrigerant

## Recovery unit VRR24L

| Refrigerants: Category III                               | R-12, R-134a, R-401C, R-500                                                                       |
|----------------------------------------------------------|---------------------------------------------------------------------------------------------------|
| Refrigerants: Category IV                                | R-22, R-401A, R-401B, R-402B, R-407C, R-407D, R408A, R-409A, R-411A, R-411B, R-412A, R-502, R-509 |
| Refrigerants: Category V                                 | R-402A, R-404A, R-407A, R-410A, R-507                                                             |
| Power supply                                             | 230/50 V/Hz                                                                                       |
| Power                                                    | 1 KM                                                                                              |
| Motor speed                                              | 1450 rpm                                                                                          |
| Maximum current draw                                     | 5 A                                                                                               |
| Compressor                                               | Oil-less, air-cooled, piston style                                                                |
| Automatic safety shut-off                                | 38,5/3850 bar/kPa (558 psi)                                                                       |
| Recovery rate: Category III - Vapor / Liquid / Push/pull | 0,40 / 3,00 / 7,50 kg/min                                                                         |
| Recovery rate: Category IV - Vapor / Liquid / Push/pull  | 0,50 / 3,50 / 8,50 kg/min                                                                         |
| Recovery rate: Category V - Vapor / Liquid / Push/pull   | 0,50 / 3,50 / 9,50 kg/min                                                                         |
| Operating temperature                                    | 0 ÷ 40 °C                                                                                         |
| Dimensions                                               | 400 x 250 x 355 mm                                                                                |
| Weight                                                   | 13,5 kg                                                                                           |