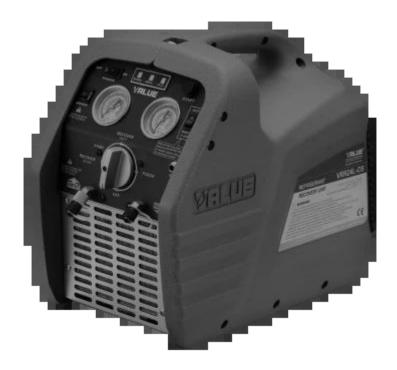

## VRR24L-OS

Refrigerant recovery unit with oil separator is used for the recovery of refrigerant HFC and HCFC.

The main features:

- rapid recovery of refrigerant
- with oil separator
- high efficiency
- equipped with a high and low pressure gauge
- manual reset
- one knob for easy operation
- function of turned off by reaching 80% filling the bottle of refrigerant

## VRR24L-OS

| Refrigerants: Category III                               | R-12, R-134a, R-401C, R-500                                                                          |
|----------------------------------------------------------|------------------------------------------------------------------------------------------------------|
| Refrigerants: Category IV                                | R-22, R-401A, R-401B, R-402B, R-407C, R-407D, R408A,<br>R-409A, R-411A, R-411B, R-412A, R-502, R-509 |
| Refrigerants: Category V                                 | R-402A, R-404A, R-407A, R-410A, R-507                                                                |
| Power supply                                             | 230/50 V/Hz                                                                                          |
| Power                                                    | 1 KM                                                                                                 |
| Motor speed                                              | 1450 rpm                                                                                             |
| Maximum current draw                                     | 5 A                                                                                                  |
| Compressor                                               | Oil-less, air-cooled, piston style                                                                   |
| Automatic safety shut-off                                | 38,5/3850 bar/kPa (558 psi)                                                                          |
| Recovery rate: Category III - Vapor / Liquid / Push/pull | 0,40 / 3,00 / 7,50 kg/min                                                                            |
| Recovery rate: Category IV - Vapor / Liquid / Push/pull  | 0,50 / 3,50 / 8,50 kg/min                                                                            |
| Recovery rate: Category V - Vapor / Liquid / Push/pull   | 0,50 / 3,50 / 9,50 kg/min                                                                            |
| Operating temperature                                    | 0 ÷ 40 °C                                                                                            |
| Dimensions                                               | 450 x 250 x 355 mm                                                                                   |
| Weight                                                   | 14,7 kg                                                                                              |