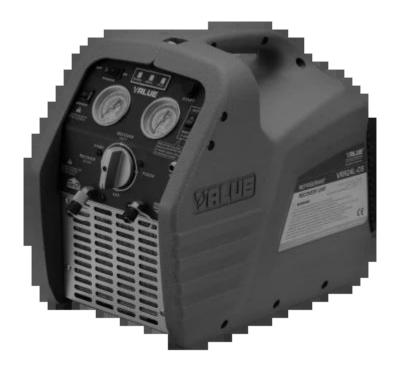

## Recovery unit VRR12L

Refrigerant recovery unit is used for the recovery of refrigerant HFC and HCFC.

The main features:

- rapid recovery of refrigerant
- little handy recovery unit
- equipped with a high and low pressure gauge
- manual reset
- one knob for easy operation

## Recovery unit VRR12L

| Refrigerants: Category III                               | R-12, R-134a, R-401C, R-500                                                                          |
|----------------------------------------------------------|------------------------------------------------------------------------------------------------------|
| Refrigerants: Category IV                                | R-22, R-401A, R-401B, R-402B, R-407C, R-407D, R408A,<br>R-409A, R-411A, R-411B, R-412A, R-502, R-509 |
| Refrigerants: Category V                                 | R-402A, R-404A, R-407A, R-410A, R-507                                                                |
| Power supply                                             | 230/50 V/Hz                                                                                          |
| Power                                                    | 3/4 KM                                                                                               |
| Motor speed                                              | 1450 rpm                                                                                             |
| Maximum current draw                                     | 4 A                                                                                                  |
| Compressor                                               | Oil-less, air-cooled, piston style                                                                   |
| Automatic safety shut-off                                | 38,5/3850 bar/kPa (558 psi)                                                                          |
| Recovery rate: Category III - Vapor / Liquid / Push/pull | 0,20 / 1,60 / 4,60 kg/min                                                                            |
| Recovery rate: Category IV - Vapor / Liquid / Push/pull  | 0,25 / 1,80 / 5,60 kg/min                                                                            |
| Recovery rate: Category V - Vapor / Liquid / Push/pull   | 0,25 / 2,20 / 6,30 kg/min                                                                            |
| Operating temperature                                    | 0 ÷ 40 °C                                                                                            |
| Dimensions                                               | 400 x 250 x 355 mm                                                                                   |
| Weight                                                   | 13,0 kg                                                                                              |