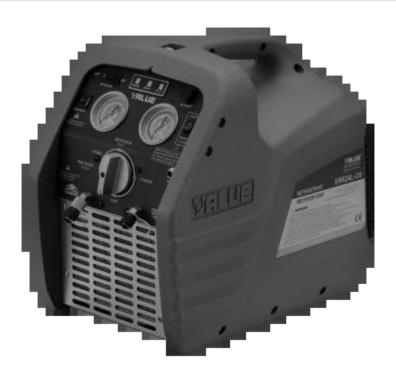

## VRR12L-OS

Refrigerant recovery unit with oil separator is used for the recovery of refrigerant HFC and HCFC.

## The main features:

- rapid recovery of refrigerant
- with oil separator
- little handy recovery unit
- equipped with a high and low pressure gauge
- manual reset
- one knob for easy operation

## VRR12L-OS

| Refrigerants: Category III                               | R-12, R-134a, R-401C, R-500                                                                       |
|----------------------------------------------------------|---------------------------------------------------------------------------------------------------|
| Refrigerants: Category IV                                | R-22, R-401A, R-401B, R-402B, R-407C, R-407D, R408A, R-409A, R-411A, R-411B, R-412A, R-502, R-509 |
| Refrigerants: Category V                                 | R-402A, R-404A, R-407A, R-410A, R-507                                                             |
| Power supply                                             | 230/50 V/Hz                                                                                       |
| Power                                                    | 3/4 KM                                                                                            |
| Motor speed                                              | 1450 rpm                                                                                          |
| Maximum current draw                                     | 4 A                                                                                               |
| Compressor                                               | Oil-less, air-cooled, piston style                                                                |
| Automatic safety shut-off                                | 38,5/3850 bar/kPa (558 psi)                                                                       |
| Recovery rate: Category III - Vapor / Liquid / Push/pull | 0,20 / 1,60 / 4,60 kg/min                                                                         |
| Recovery rate: Category IV - Vapor / Liquid / Push/pull  | 0,25 / 1,80 / 5,60 kg/min                                                                         |
| Recovery rate: Category V - Vapor / Liquid / Push/pull   | 0,25 / 2,20 / 6,30 kg/min                                                                         |
| Operating temperature                                    | 0 ÷ 40 °C                                                                                         |
| Dimensions                                               | 450 x 250 x 355 mm                                                                                |
| Weight                                                   | 14,2 kg                                                                                           |
|                                                          |                                                                                                   |