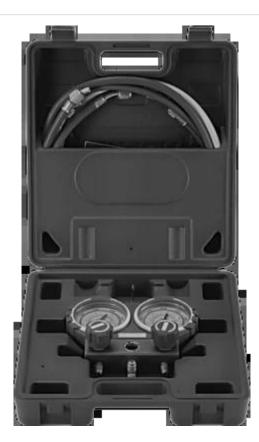

## Manifold gauge VMG-2-R410A-02

| Refrigerants scale | R410A / R407C / R22 / R134a |
|--------------------|-----------------------------|
| Gauge diameter     | Ø80 mm                      |
| Pressure scale: LP | -1 ÷ 38 bar                 |
| Pressure scale: HP | 0 ÷ 55 bar                  |
| Hose: red, blue    | 1/4"-5/16"                  |
| Hose: yellow       | 1/4"-1/4"                   |
| Adapters           | 2 x 5/16"-1/4"              |
| Length of hoses    | 150 cm                      |
| Package            | Blow case                   |

## Manifold gauge VMG-2-R410A-02

Manifold gauge VMG-2-R410A-02 designed for refrigeration systems and air conditioning.

The main features:

- precision grade of gauge 1.6
- casing protects against damage
- metal construction increasing strength