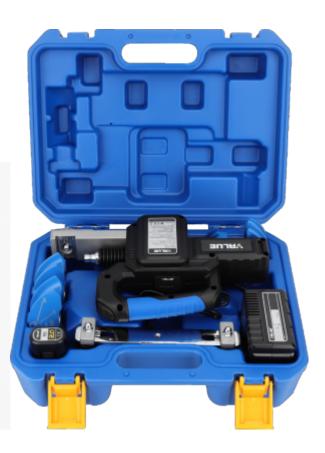

| Tube diameter          | 1/4" (6mm), 5/16"(8mm),<br>3/8"(10mm), 1/2"(12mm),<br>5/8"(16mm), 3/4"(19mm),<br>7/8"(22mm) |
|------------------------|---------------------------------------------------------------------------------------------|
| Operating temperatures | 5°C - 40°C                                                                                  |
| Charging time          | about 35 minutes                                                                            |
| Charger power supply   | AC 100-240 V (50-60Hz) 50W                                                                  |
| Dimensions             | 325 x 250 x 180 mm                                                                          |
| Weight                 | 5,9 kg                                                                                      |
| Package                | case                                                                                        |
| Power supply           | battery 7,2V; 2Ah; 14,4Wh                                                                   |
| Aplication             | soft copper tubes                                                                           |