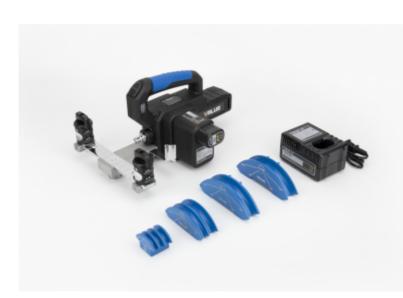

| Tube diameter          | 1/4" (6mm), 5/16"(8mm),<br>3/8"(10mm), 1/2"(12mm),<br>5/8"(16mm), 3/4"(19mm),<br>7/8"(22mm) |
|------------------------|---------------------------------------------------------------------------------------------|
| Operating temperatures | 5°C - 40°C                                                                                  |
| Charging time          | about 35 minutes                                                                            |
| Charger power supply   | AC 100-240 V (50-60Hz) 50W                                                                  |
| Dimensions             | 325 x 250 x 180 mm                                                                          |
| Weight                 | 5,9 kg                                                                                      |
| Package                | case                                                                                        |
| Power supply           | battery 7,2V; 2Ah; 14,4Wh                                                                   |
| Aplication             | soft copper tubes                                                                           |