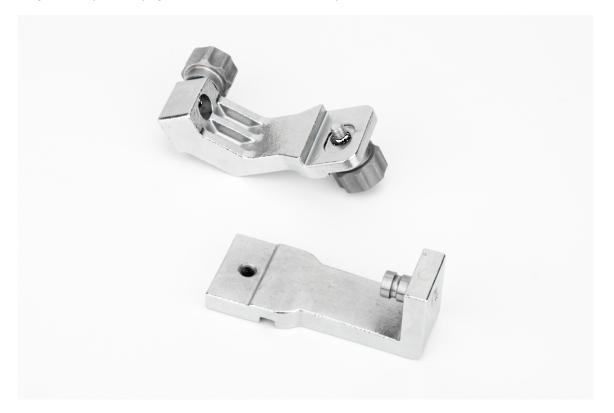

Note: Reverse for bending the other way is an option to buy, there is a place for it in the plastic case VTB-2LL

To go to the product page of the reverse, click on the picture below

Pictures of some products may vary. Every effort has been made to ensure that the information contained in this catalog is correct. Due to constant technological development, we reserve the right to make changes without notice.