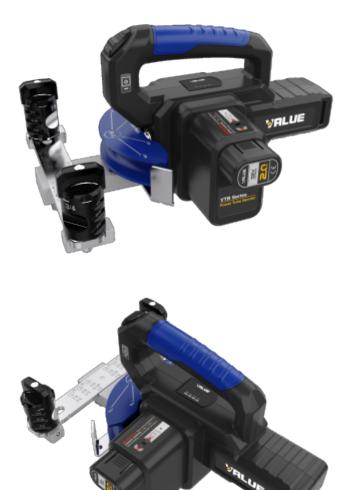

www.valuetool.pl

The cordless bender allows for easy bending of pipes in hard-to-reach places.

The main features are:

quick and easy work

www.valuetool.pl

www.valuetool.pl