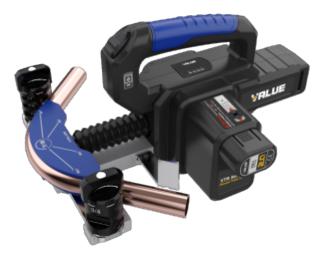

www.valuetool.pl

The cordless bender allows for easy bending of pipes in hard-to-reach places.

The main features are:

quick and easy work

www.valuetool.pl

www.valuetool.pl