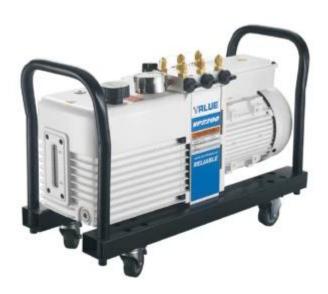

## Vacuum pump VP2200

| Flow rate                                   | 36 m³/h                 |
|---------------------------------------------|-------------------------|
| Ultimate partial pressure gas ballast close | 4 x 10 <sup>-2</sup> Pa |
| Ultimate total pressure gas ballast close   | 4 x 10 <sup>-1</sup> Pa |
| Ultimate total pressure gas ballast open    | 8 x 10 <sup>-1</sup> Pa |
| Power supply                                | 230/50 V/Hz             |
| Power                                       | 1,1 kW                  |
| Input connections                           | 6 x 1/4"SAE             |
| Oil capacity                                | 1,3 ÷ 2,0 l             |
| Motor speed                                 | 1440 obr/min            |
| Ambient temperature                         | 5 ÷ 40 °C               |
| Noise level                                 | ≤58 dB                  |
| Weight                                      | 41 kg                   |

## Vacuum pump VP2200

Laboratory and industrial vacuum pump is used, inter alia, in the production plants to improve production processes, drying hermetically sealed containers, the process of squeezing juice from the trees.

## The main features:

- protection of back flow oil into the system
- forced oil flow
- an integral structure of a cylinder
- pressure relief valve