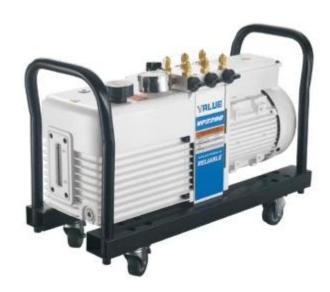

## Vacuum pump VP-2120

Laboratory and industrial vacuum pump is used, inter alia, in the production plants to improve production processes, drying hermetically sealed containers, the process of squeezing juice from the trees.

## Vacuum pump VP-2120

| Flow rate                                   | 20 m³/h                 |
|---------------------------------------------|-------------------------|
| Ultimate partial pressure gas ballast close | 4 x 10 <sup>-2</sup> Pa |
| Ultimate total pressure gas ballast close   | 4 x 10 <sup>-1</sup> Pa |
| Ultimate total pressure gas ballast open    | 8 x 10 <sup>-1</sup> Pa |
| Power supply                                | 230/50 V/Hz             |
| Power                                       | 0,75 kW                 |
| Input connections                           | 6 x 1/4"SAE             |
| Oil capacity                                | 0,9 ÷ 1,5 l             |
| Motor speed                                 | 1440 rpm                |
| Ambient temperature                         | 5 ÷ 40 °C               |
| Noise level                                 | ≤58 dB                  |
| Weight                                      | 37 kg                   |

## The main features:

- protection of back flow oil into the system
- forced oil flow
- an integral structure of a cylinder
- pressure relief valve